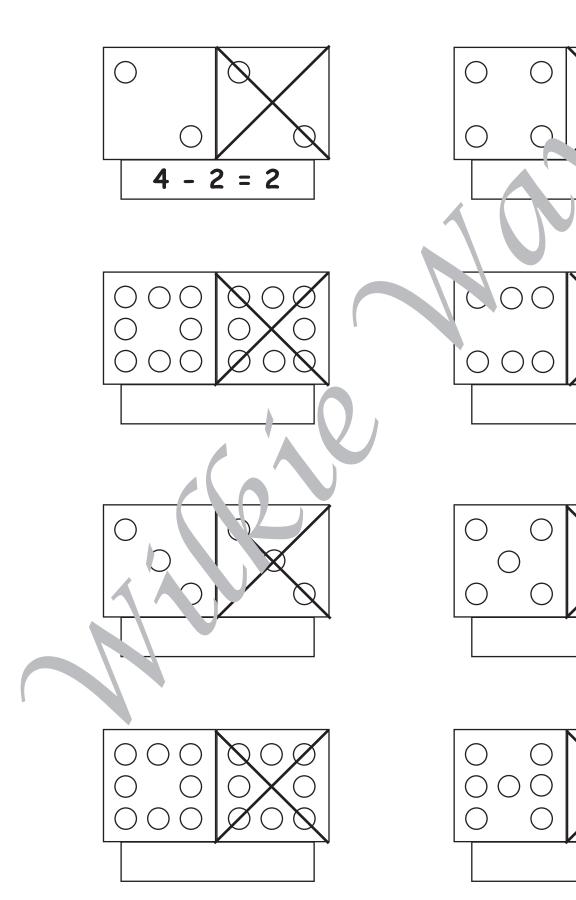

Practice Sheet 2

Write the subtraction sentence under each domino.

Colour half of each set and complete the number sentences.

Practice Sheet 3

= = = = = = = = = = = = = = = = = = = = = = = = = = = = = = = = = = = = = = = = = = = = = = = = = = = = = = = = = = = = = = = = = = = = = = = = = = = = = = = = = = = = = = = = = = = = = = = = = = = = = = = = = = = = = = = = = = = = = = = = = = = = = = = = = = = = = = = = = = = = = = = = = = = = = = = = = = = = = = = = = = = = = = = = = = = = = = = = = = = = = = = = = = = = = = = = = = = = = = = = = = = = = = = = = = = = = = = = = = = = = = = = = = = = = = = = = = = = = = = = = = = = = = = = = = = = = = = = = = = = = = = = = = = = = = = = = = = = = = = = = = = = = = = = = = = = = = = = = = = = = = = = = = = = = = = = = = = = = = = = = = = = = = = = = = = = = = = = = = = = =