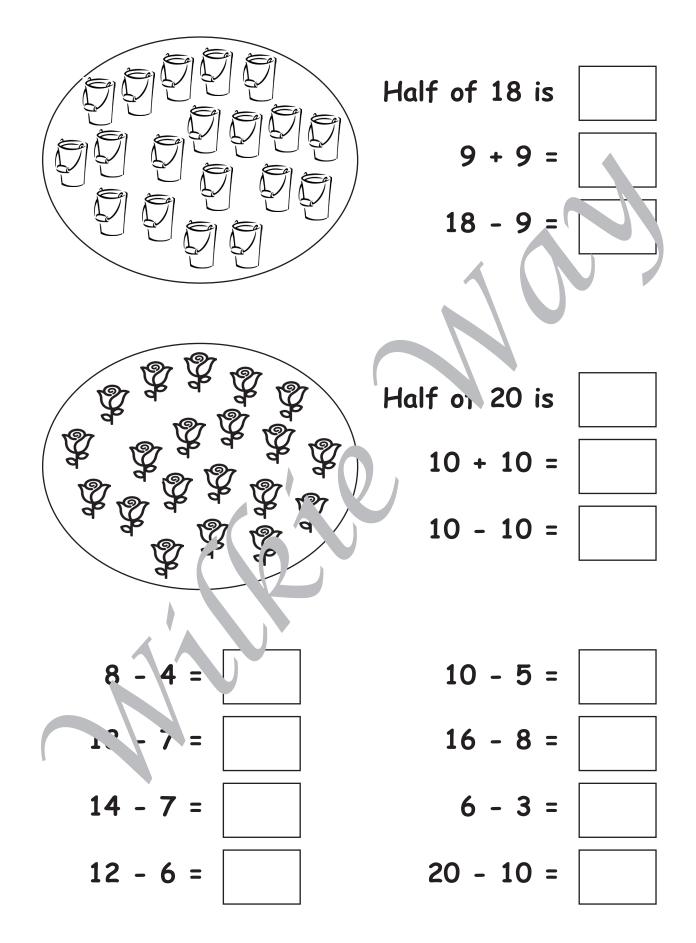

Practice Sheet 2

Write the subtraction sentence under each domino.

Colour half of each set and complete the number sentences.

Practice Sheet 3

= = = = = = = = = = = = = = = = = = = = = = = = = = = = = = = = = = = = = = = = = = = = = = = = = = = = = = = = = = = = = = = = = = = = = = = = = = = = = = = = = = = = = = = = = = = = = = = = = = = = = = = = = = = = = = = = = = = = = = = = = = = = = = = = = = = = = = = = = = = = = = = = = = = = = = = = = = = = = = = = = = = = = = = = = = = = = = = = = = = = = = = = = = = = = = = = = = = = = = = = = = = = = = = = = = = = = = = = = = = = = = = = = = = = = = = = = = = = = = = = = = = = = = = = = = = = = = = = = = = = = = = = = = = = = = = = = = = = = = = = = = = = = = = = = = = = = = = = = = = = = = = = = = = = = = = = = = = = = = = = = = = = = = = = = = = = = = = = = = = = =

| Half of 14 is |  |
|---------------|--|
| 7 + 7 =       |  |
| 14 - 7 =      |  |

Colour half of each set and complete the number sentences.

Practice Sheet 4

Practice Sheet 5

Emily had \$16. She spent \$8 on a new toy How much money does Emily have left?