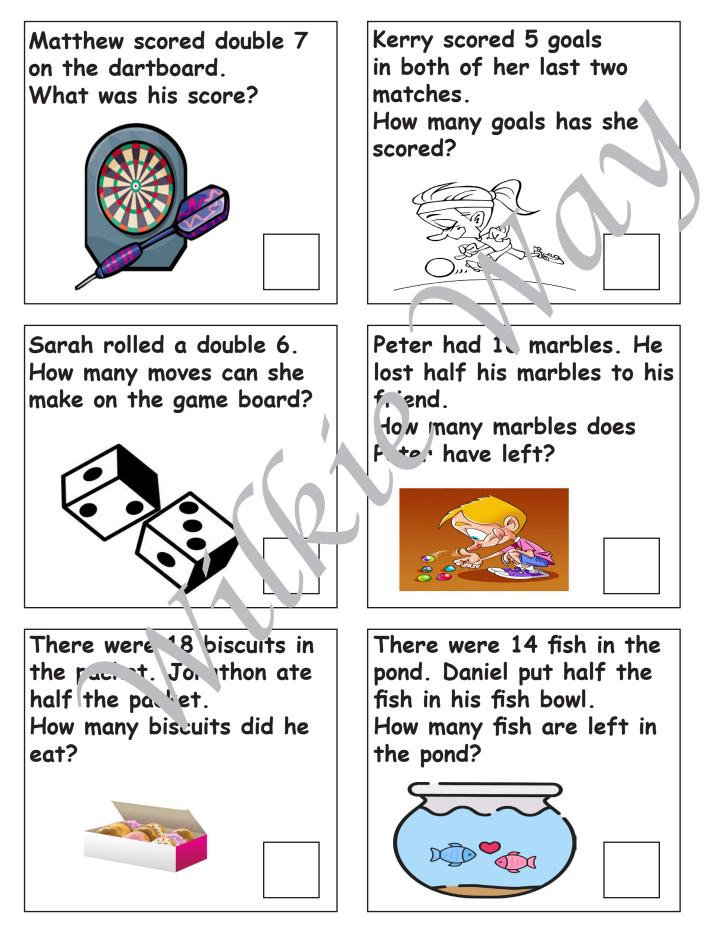

| Half of 14 is |  |
|---------------|--|
| 7 + 7 =       |  |
| 14 - 7 =      |  |

Colour half of each set and complete the number sentences.

Practice Sheet 4

Practice Sheet 5

Emily had \$16. She spent \$8 on a new toy How much money does Emily have left?

Kate spent \$6 on her lunch and she has \$6 left in her purse.

How much money did she have to start with?

There were 1- apples in the box. Fulf of them were red. The other half were green. How many red apples in the box?

Sally's book has twenty piges. She has read half her book.

she left to read?

Ben scored 8 hoops. He scored half of the total. How many hoops were shot altogether?

Practice Sheet 6

Complete the number sentences.