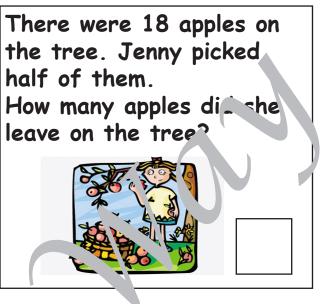

Kate spent \$6 on her lunch and she has \$6 left in her purse.

How much money did she have to start with?

There were 1- apples in the box. Fulf of them were red. The other half were green. How many red apples in the box?