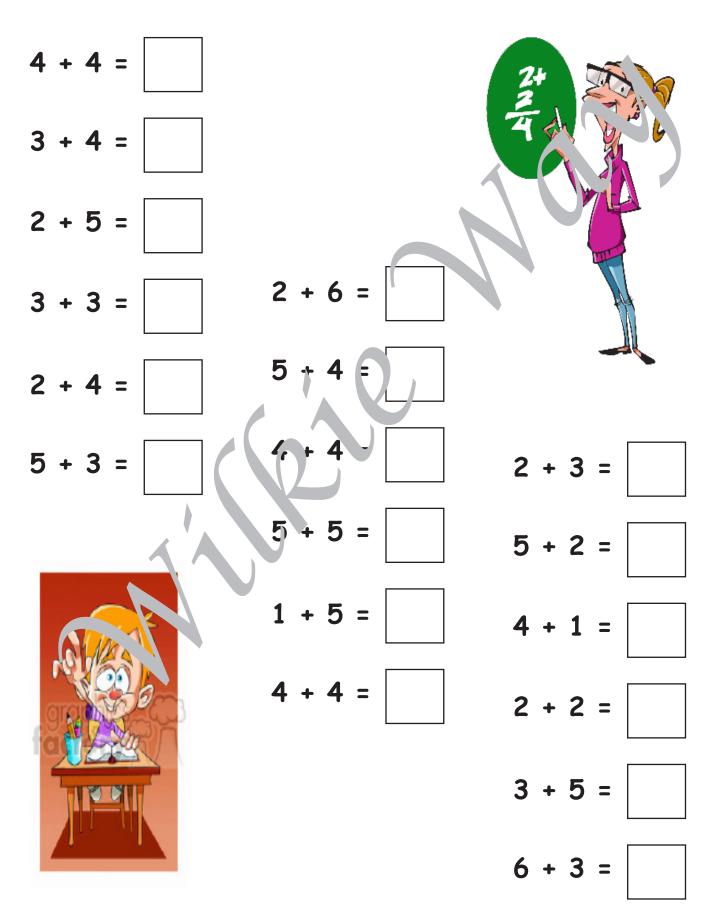

= = = = =



| Half of 14 is |  |
|---------------|--|
| 7 + 7 =       |  |
| 14 - 7 =      |  |





Colour half of each set and complete the number sentences.

Practice Sheet 4





Practice Sheet 5



Emily had \$16. She spent \$8 on a new toy How much money does Emily have left?



Kate spent \$6 on her lunch and she has \$6 left in her purse.

How much money did she have to start with?



There were 1- apples in the box. Fulf of them were red. The other half were green. How many red apples in the box?



Sally's book has twenty piges. She has read half her book.

she left to read?



Ben scored 8 hoops. He scored half of the total. How many hoops were shot altogether?



Practice Sheet 6







Complete the number sentences.

Practice Sheet 7

How many do you 'just know the answer?