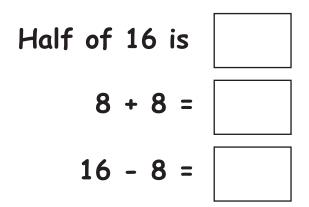

| Half of 14 is |  |
|---------------|--|
| 7 + 7 =       |  |
| 14 - 7 =      |  |

Colour half of each set and complete the number sentences.

Practice Sheet 4

Practice Sheet 5

Emily had \$16. She spent \$8 on a new toy How much money does Emily have left?