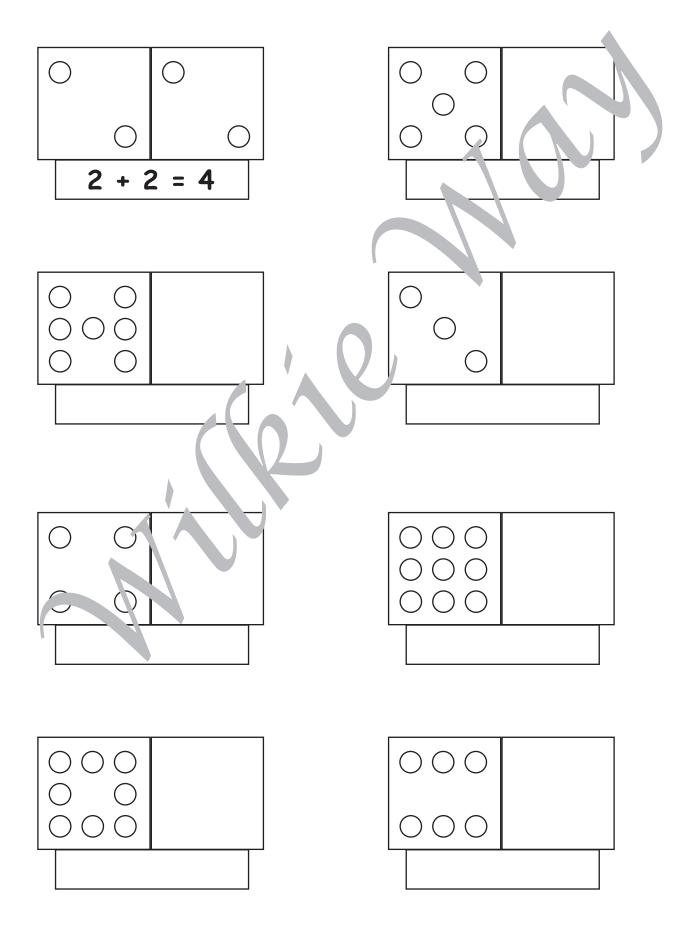

The Wilkie Way Practice Workbook 19

Extra practice sheets to support: Maths Actearca Book 1b Unit 2

| Name_   | <br> | <br> |
|---------|------|------|
| Class _ | <br> |      |

Complete each double domino and write Practice Sheet 1 the addition sentence under each domino.